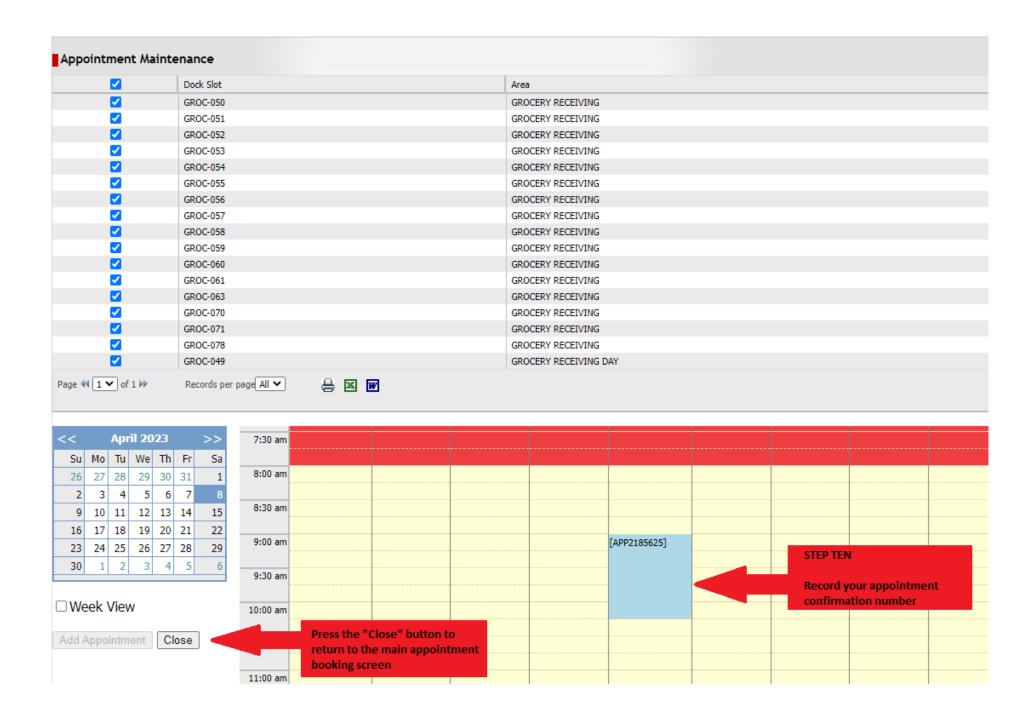

. Standards and Procedures

All inbound carriers to review parking expectations for EV facilities. Updated Map

| Appointment Maintena                                                                                                                                                                                                                                                                                                                                                                                                                                                                                                                            | nce                                        |                        |              |
|-------------------------------------------------------------------------------------------------------------------------------------------------------------------------------------------------------------------------------------------------------------------------------------------------------------------------------------------------------------------------------------------------------------------------------------------------------------------------------------------------------------------------------------------------|--------------------------------------------|------------------------|--------------|
|                                                                                                                                                                                                                                                                                                                                                                                                                                                                                                                                                 | STEP SIX                                   | Area                   | Warehouse ID |
| <b>☑</b>                                                                                                                                                                                                                                                                                                                                                                                                                                                                                                                                        | GROC-0 Select this box to select All Docks | GROCERY RECEIVING      | W0HL         |
|                                                                                                                                                                                                                                                                                                                                                                                                                                                                                                                                                 | GROC-051                                   | GROCERY RECEIVING      | W0HL         |
|                                                                                                                                                                                                                                                                                                                                                                                                                                                                                                                                                 | GROC-052                                   | GROCERY RECEIVING      | W0HL         |
|                                                                                                                                                                                                                                                                                                                                                                                                                                                                                                                                                 | GROC-053                                   | GROCERY RECEIVING      | W0HL         |
|                                                                                                                                                                                                                                                                                                                                                                                                                                                                                                                                                 | GROC-054                                   | GROCERY RECEIVING      | W0HL         |
| Page <b>₹</b> 1 <b>₹</b> of 4 <b>▶</b> Re                                                                                                                                                                                                                                                                                                                                                                                                                                                                                                       |                                            | see all available door |              |
| << April 2023                                                                                                                                                                                                                                                                                                                                                                                                                                                                                                                                   | >> 7:30 am                                 |                        |              |
| Su         Mo         Tu         We         Th         Fr         Sa           26         27         28         29         30         31         1           2         3         4         5         6         7         8           9         10         11         12         13         14         15           16         17         18         19         20         21         22           23         24         25         26         27         28         29           30         1         2         3         4         5         6 | 1 8:00 am                                  |                        |              |
|                                                                                                                                                                                                                                                                                                                                                                                                                                                                                                                                                 | 8:30 am                                    |                        |              |
|                                                                                                                                                                                                                                                                                                                                                                                                                                                                                                                                                 | 29                                         |                        |              |
|                                                                                                                                                                                                                                                                                                                                                                                                                                                                                                                                                 | 9:30 am                                    |                        |              |
| ☐ Week View                                                                                                                                                                                                                                                                                                                                                                                                                                                                                                                                     | 10:00 am                                   |                        |              |
|                                                                                                                                                                                                                                                                                                                                                                                                                                                                                                                                                 |                                            |                        |              |
| Add Appointment Close                                                                                                                                                                                                                                                                                                                                                                                                                                                                                                                           | 10:30 am                                   |                        |              |
|                                                                                                                                                                                                                                                                                                                                                                                                                                                                                                                                                 | 11:00 am                                   |                        |              |
|                                                                                                                                                                                                                                                                                                                                                                                                                                                                                                                                                 |                                            |                        |              |
|                                                                                                                                                                                                                                                                                                                                                                                                                                                                                                                                                 | 11:30 am                                   |                        |              |
|                                                                                                                                                                                                                                                                                                                                                                                                                                                                                                                                                 |                                            |                        |              |
|                                                                                                                                                                                                                                                                                                                                                                                                                                                                                                                                                 | 12:00 pm                                   |                        |              |
|                                                                                                                                                                                                                                                                                                                                                                                                                                                                                                                                                 | 12:30 pm                                   |                        |              |
|                                                                                                                                                                                                                                                                                                                                                                                                                                                                                                                                                 |                                            |                        |              |
|                                                                                                                                                                                                                                                                                                                                                                                                                                                                                                                                                 | 1:00 pm                                    |                        |              |