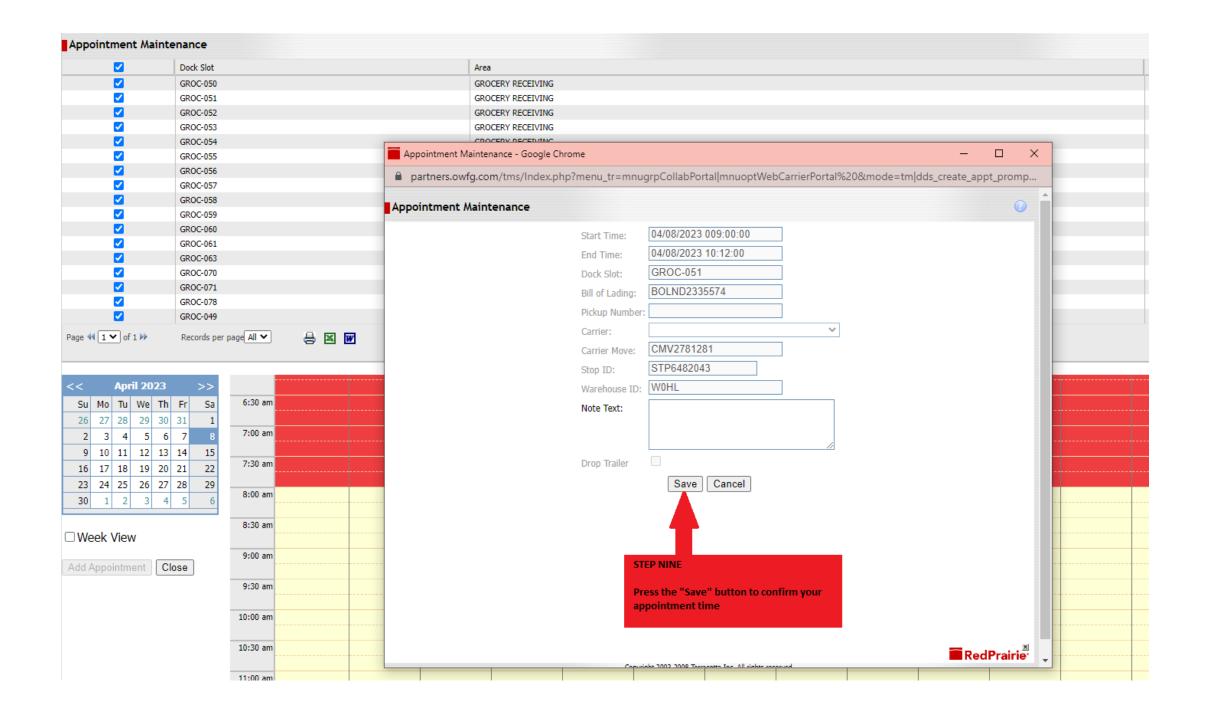

. Standards and Procedures

All inbound carriers to review parking expectations for EV facilities. Updated Map

| Appointment Maintena                                                                                                                                                                                                                                                                                                                                                                                                                                                                                                                            | nce                                        |                        |              |
|-------------------------------------------------------------------------------------------------------------------------------------------------------------------------------------------------------------------------------------------------------------------------------------------------------------------------------------------------------------------------------------------------------------------------------------------------------------------------------------------------------------------------------------------------|--------------------------------------------|------------------------|--------------|
|                                                                                                                                                                                                                                                                                                                                                                                                                                                                                                                                                 | STEP SIX                                   | Area                   | Warehouse ID |
| <b>☑</b>                                                                                                                                                                                                                                                                                                                                                                                                                                                                                                                                        | GROC-0 Select this box to select All Docks | GROCERY RECEIVING      | W0HL         |
|                                                                                                                                                                                                                                                                                                                                                                                                                                                                                                                                                 | GROC-051                                   | GROCERY RECEIVING      | W0HL         |
|                                                                                                                                                                                                                                                                                                                                                                                                                                                                                                                                                 | GROC-052                                   | GROCERY RECEIVING      | W0HL         |
|                                                                                                                                                                                                                                                                                                                                                                                                                                                                                                                                                 | GROC-053                                   | GROCERY RECEIVING      | W0HL         |
|                                                                                                                                                                                                                                                                                                                                                                                                                                                                                                                                                 | GROC-054                                   | GROCERY RECEIVING      | W0HL         |
| Page <b>₹</b> 1 <b>₹</b> of 4 <b>▶</b> Re                                                                                                                                                                                                                                                                                                                                                                                                                                                                                                       |                                            | see all available door |              |
| << April 2023                                                                                                                                                                                                                                                                                                                                                                                                                                                                                                                                   | >> 7:30 am                                 |                        |              |
| Su         Mo         Tu         We         Th         Fr         Sa           26         27         28         29         30         31         1           2         3         4         5         6         7         8           9         10         11         12         13         14         15           16         17         18         19         20         21         22           23         24         25         26         27         28         29           30         1         2         3         4         5         6 | 1 8:00 am                                  |                        |              |
|                                                                                                                                                                                                                                                                                                                                                                                                                                                                                                                                                 | 8:30 am                                    |                        |              |
|                                                                                                                                                                                                                                                                                                                                                                                                                                                                                                                                                 | 29                                         |                        |              |
|                                                                                                                                                                                                                                                                                                                                                                                                                                                                                                                                                 | 9:30 am                                    |                        |              |
| ☐ Week View                                                                                                                                                                                                                                                                                                                                                                                                                                                                                                                                     | 10:00 am                                   |                        |              |
|                                                                                                                                                                                                                                                                                                                                                                                                                                                                                                                                                 |                                            |                        |              |
| Add Appointment Close                                                                                                                                                                                                                                                                                                                                                                                                                                                                                                                           | 10:30 am                                   |                        |              |
|                                                                                                                                                                                                                                                                                                                                                                                                                                                                                                                                                 | 11:00 am                                   |                        |              |
|                                                                                                                                                                                                                                                                                                                                                                                                                                                                                                                                                 |                                            |                        |              |
|                                                                                                                                                                                                                                                                                                                                                                                                                                                                                                                                                 | 11:30 am                                   |                        |              |
|                                                                                                                                                                                                                                                                                                                                                                                                                                                                                                                                                 |                                            |                        |              |
|                                                                                                                                                                                                                                                                                                                                                                                                                                                                                                                                                 | 12:00 pm                                   |                        |              |
|                                                                                                                                                                                                                                                                                                                                                                                                                                                                                                                                                 | 12:30 pm                                   |                        |              |
|                                                                                                                                                                                                                                                                                                                                                                                                                                                                                                                                                 |                                            |                        |              |
|                                                                                                                                                                                                                                                                                                                                                                                                                                                                                                                                                 | 1:00 pm                                    |                        |              |