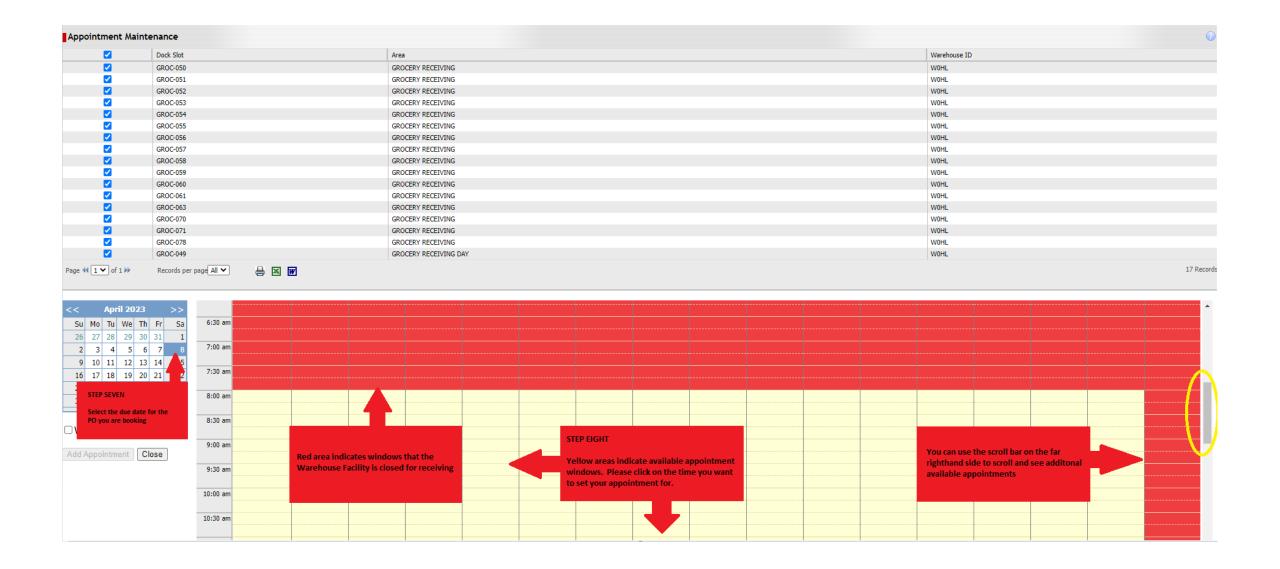

. Standards and Procedures

All inbound carriers to review parking expectations for EV facilities. Updated Map

| Appointment Maintena                                                                                                                                                                                                                                                                                                                                                                                                                                                                                                                            | nce                                        |                        |              |
|-------------------------------------------------------------------------------------------------------------------------------------------------------------------------------------------------------------------------------------------------------------------------------------------------------------------------------------------------------------------------------------------------------------------------------------------------------------------------------------------------------------------------------------------------|--------------------------------------------|------------------------|--------------|
|                                                                                                                                                                                                                                                                                                                                                                                                                                                                                                                                                 | STEP SIX                                   | Area                   | Warehouse ID |
| <b>☑</b>                                                                                                                                                                                                                                                                                                                                                                                                                                                                                                                                        | GROC-0 Select this box to select All Docks | GROCERY RECEIVING      | W0HL         |
|                                                                                                                                                                                                                                                                                                                                                                                                                                                                                                                                                 | GROC-051                                   | GROCERY RECEIVING      | W0HL         |
|                                                                                                                                                                                                                                                                                                                                                                                                                                                                                                                                                 | GROC-052                                   | GROCERY RECEIVING      | W0HL         |
|                                                                                                                                                                                                                                                                                                                                                                                                                                                                                                                                                 | GROC-053                                   | GROCERY RECEIVING      | W0HL         |
|                                                                                                                                                                                                                                                                                                                                                                                                                                                                                                                                                 | GROC-054                                   | GROCERY RECEIVING      | W0HL         |
| Page <b>₹</b> 1 <b>₹</b> of 4 <b>▶</b> Re                                                                                                                                                                                                                                                                                                                                                                                                                                                                                                       |                                            | see all available door |              |
| << April 2023                                                                                                                                                                                                                                                                                                                                                                                                                                                                                                                                   | >> 7:30 am                                 |                        |              |
| Su         Mo         Tu         We         Th         Fr         Sa           26         27         28         29         30         31         1           2         3         4         5         6         7         8           9         10         11         12         13         14         15           16         17         18         19         20         21         22           23         24         25         26         27         28         29           30         1         2         3         4         5         6 | 1 8:00 am                                  |                        |              |
|                                                                                                                                                                                                                                                                                                                                                                                                                                                                                                                                                 | 8:30 am                                    |                        |              |
|                                                                                                                                                                                                                                                                                                                                                                                                                                                                                                                                                 | 29                                         |                        |              |
|                                                                                                                                                                                                                                                                                                                                                                                                                                                                                                                                                 | 9:30 am                                    |                        |              |
| ☐ Week View                                                                                                                                                                                                                                                                                                                                                                                                                                                                                                                                     | 10:00 am                                   |                        |              |
|                                                                                                                                                                                                                                                                                                                                                                                                                                                                                                                                                 |                                            |                        |              |
| Add Appointment Close                                                                                                                                                                                                                                                                                                                                                                                                                                                                                                                           | 10:30 am                                   |                        |              |
|                                                                                                                                                                                                                                                                                                                                                                                                                                                                                                                                                 | 11:00 am                                   |                        |              |
|                                                                                                                                                                                                                                                                                                                                                                                                                                                                                                                                                 |                                            |                        |              |
|                                                                                                                                                                                                                                                                                                                                                                                                                                                                                                                                                 | 11:30 am                                   |                        |              |
|                                                                                                                                                                                                                                                                                                                                                                                                                                                                                                                                                 |                                            |                        |              |
|                                                                                                                                                                                                                                                                                                                                                                                                                                                                                                                                                 | 12:00 pm                                   |                        |              |
|                                                                                                                                                                                                                                                                                                                                                                                                                                                                                                                                                 | 12:30 pm                                   |                        |              |
|                                                                                                                                                                                                                                                                                                                                                                                                                                                                                                                                                 |                                            |                        |              |
|                                                                                                                                                                                                                                                                                                                                                                                                                                                                                                                                                 | 1:00 pm                                    |                        |              |